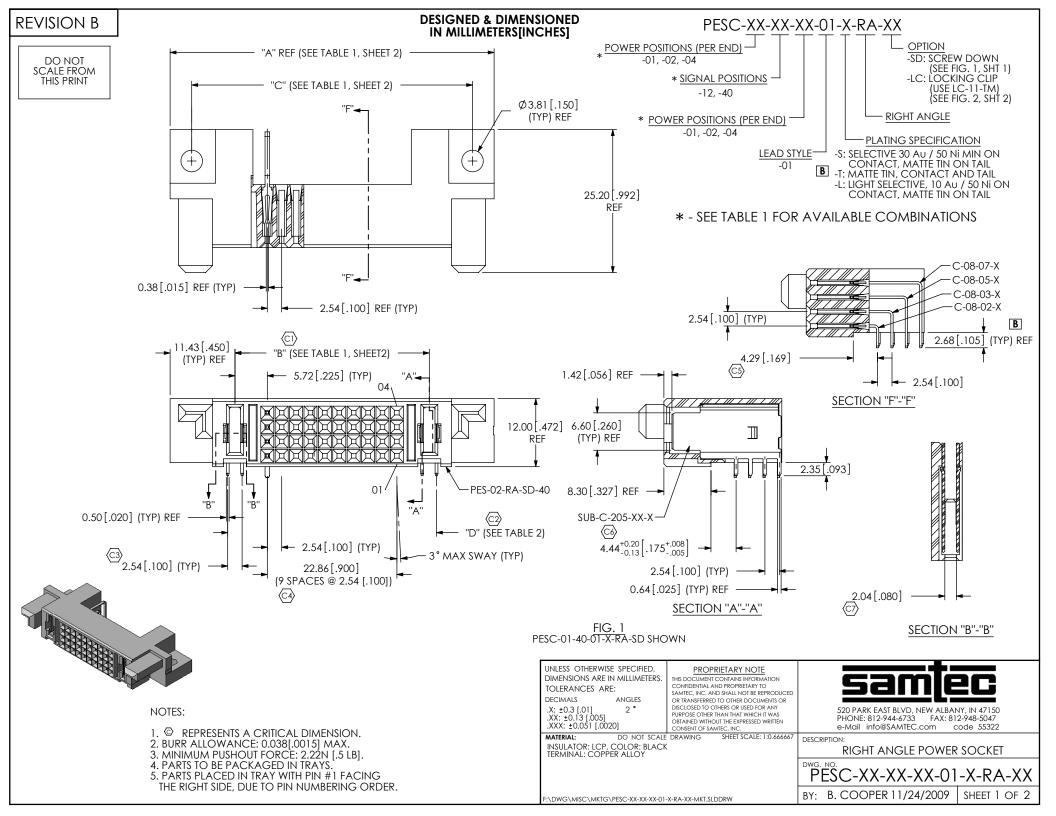

8.86[.349]

INCLUDES CARRIER



## PROPRIETARY NOTE

13.94[.549]

**INCLUDES CARRIER** 

THIS DOCUMENT CONTAINS INFORMATION CONFIDENTIAL AND PROPRIETARY SAMTEC, INC. AND SHALL NOT 8 TE REPRODUCED OR TRANSFERRED TO OTHER DOCUMENTS OR DISCLOSED TO OTHERS HAD USED FOR ANY PURPOSE OTHER THAN THAT WHICH IT WAS OBTAINED WITHOUT THE EXPRESSED WRITTEN CONSENT OF SAMTEC, INC.

DO NOT SCALE DRAWING

SHEET SCALE: 1.5:1



520 PARK EAST BLVD, NEW ALBANY, IN 47150 PHONE: 812-944-6733 FAX: 812-948-5047 e-Mail info@SAMTEC.com code 55322

DESCRIPTION:

RIGHT ANGLE POWER SOCKET

PESC-XX-XX-XX-01-X-RA-XX

BY: B. COOPER 11/24/2009 | SHEET 2 OF 2