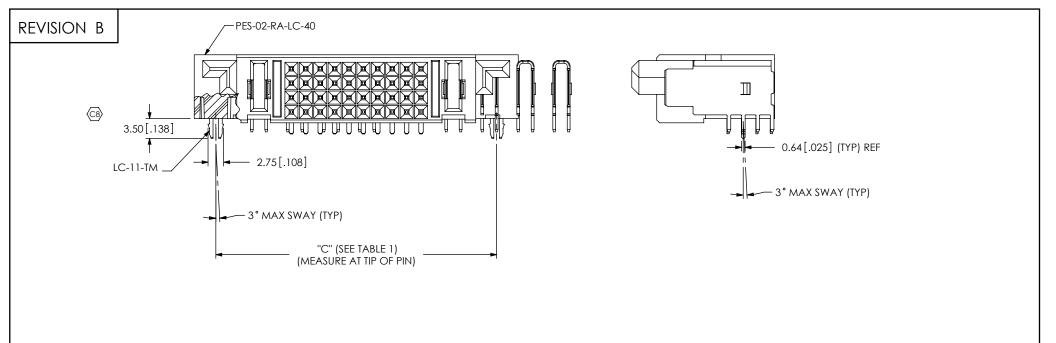

8.86[.349]

INCLUDES CARRIER



## PROPRIETARY NOTE

13.94[.549]

**INCLUDES CARRIER** 

THIS DOCUMENT CONTAINS INFORMATION CONFIDENTIAL AND PROPRIETARY SAMTEC, INC. AND SHALL NOT 8 TE REPRODUCED OR TRANSFERRED TO OTHER DOCUMENTS OR DISCLOSED TO OTHERS HAD USED FOR ANY PURPOSE OTHER THAN THAT WHICH IT WAS OBTAINED WITHOUT THE EXPRESSED WRITTEN CONSENT OF SAMTEC, INC.

DO NOT SCALE DRAWING

SHEET SCALE: 1.5:1



520 PARK EAST BLVD, NEW ALBANY, IN 47150 PHONE: 812-944-6733 FAX: 812-948-5047 e-Mail info@SAMTEC.com code 55322

DESCRIPTION:

RIGHT ANGLE POWER SOCKET

PESC-XX-XX-XX-01-X-RA-XX

BY: B. COOPER 11/24/2009 | SHEET 2 OF 2