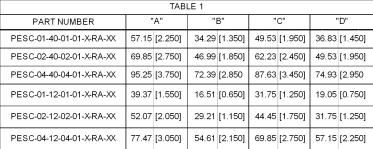

8.86[.349]

INCLUDES CARRIER



## PROPRIETARY NOTE

13.94[.549]

**INCLUDES CARRIER** 

THIS DOCUMENT CONTAINS INFORMATION CONFIDENTIAL AND PROPRIETARY SAMTEC, INC. AND SHALL NOT 8 TE REPRODUCED OR TRANSFERRED TO OTHER DOCUMENTS OR DISCLOSED TO OTHERS HAD USED FOR ANY PURPOSE OTHER THAN THAT WHICH IT WAS OBTAINED WITHOUT THE EXPRESSED WRITTEN CONSENT OF SAMTEC, INC.

DO NOT SCALE DRAWING

SHEET SCALE: 1.5:1



520 PARK EAST BLVD, NEW ALBANY, IN 47150 PHONE: 812-944-6733 FAX: 812-948-5047 e-Mail info@SAMTEC.com code 55322

DESCRIPTION:

RIGHT ANGLE POWER SOCKET

PESC-XX-XX-XX-01-X-RA-XX

BY: B. COOPER 11/24/2009 | SHEET 2 OF 2